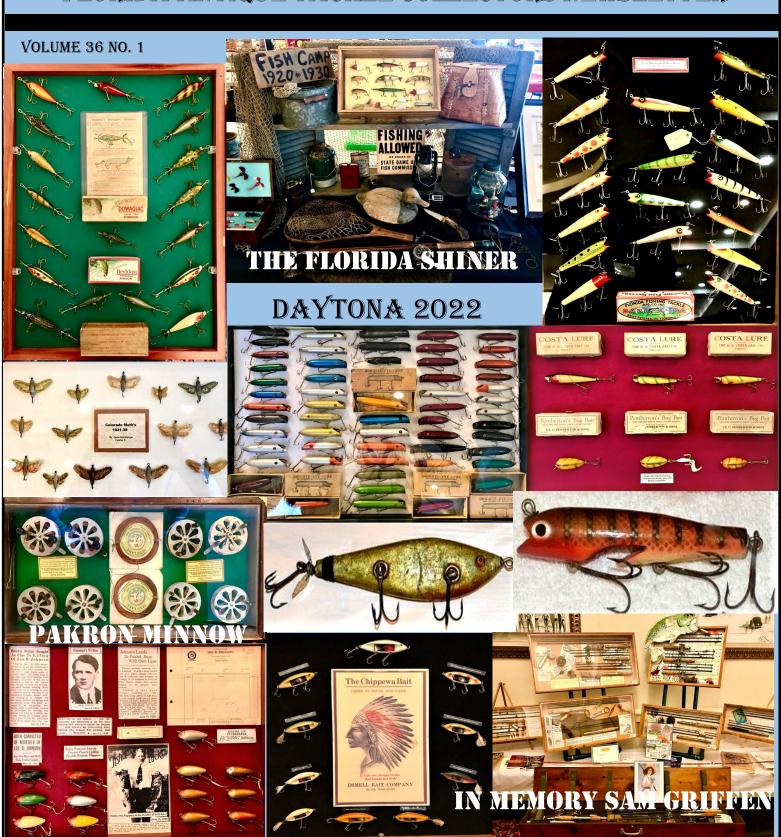

#### **Cover:**

Scenes From Daytona 2022

F.A.T.C. News is published tri-annually by the Florida Antique Tackle Collectors, a voluntary "not-for-profit" corporation. Past issues can be viewed online at our website: www.fatc.net

At right, shows our expense's for the International Winter show held in Daytona. Also in this issue we have the financial report from our new treasurer, Grace Chlastawa. "Welcome Grace".

In this newsletter we have a great story on, Barracuda's Florida Shiner and the artistry of Viola Mae Ricketts by Joe Yates and he also has another Unknown Florida Maker for us to ponder. I wrote a short story on Pflueger's "Pakron Minnow". We also have some pictures from the Daytona show to see, after two years of none.