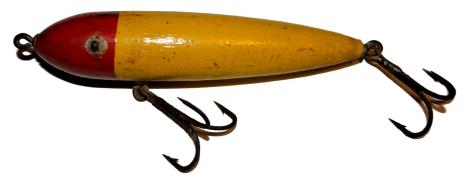

| Capital Stock                                            | \$40,612.62           | \$40,065.00           | \$42,663.0          |

FATC News. . . Volume 36 No. 1

# **UNKNOWN FLORIDA LURE The Palm Beach Fish Master**

by Joe Yates

This issue's "unknown" lure is one that we actually know a little about. Unfortunately, we don't know enough about the bait or its maker to really know what we're talking about.





We think that the Zaragossa-style lure shown above is called the Palm Beach Fish Master. The wood body measures 4 1/8" and the bait weighs 6/10 oz. eyes are formed using a metal tack and washer. The same style washer is used for the line tie and both the belly and rear hook hangers . I have seen about a half dozen examples of the Palm Beach bait. All have been painted yellow with a red head or white with a red head.

Identification of the lure is made possible by the photograph on the right. Dan Kleiser is shown at the counter of Kleiser's Sport Shop in West Palm Beach, Florida. The shop was opened in 1934 by Bob Kleiser, Dan's father.

One of the point of sale cards on the counter holds five lures identical to ours. The name on the card appears to read *Palm Beach Fish Master*, but th